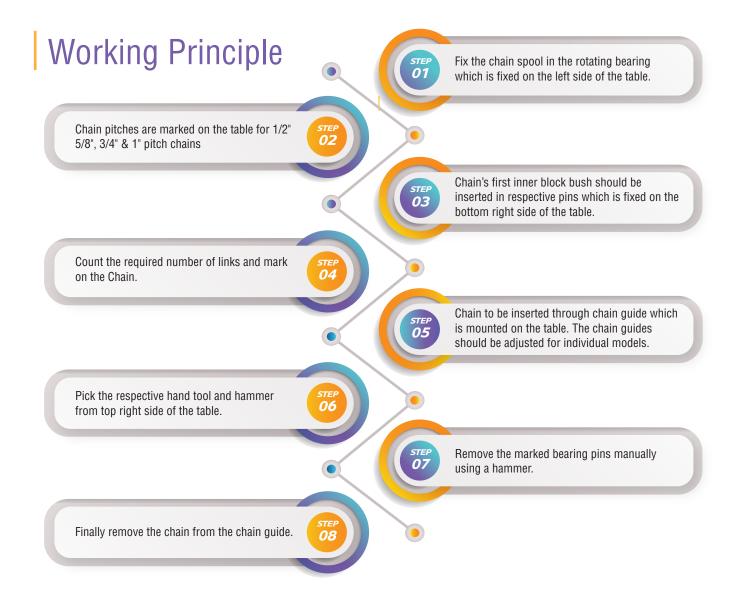

## Roller chain cutting table

TIDC INDIA, Pioneer in chain manufacturing, has come up with a simple and robust Roller chain pitch cutting table based on our customer need. "DIAMOND BREAKANATOR" can be used to cut Roller chains as per the end user requirements. It is of SS304 construction and designed to cut ½", 5/8". ¾" and 1" pitch British and American standard chains. The cutting process is simple, accurate and effective. It helps to serve the customized needs of customer in a shorter lead time.